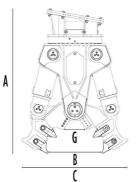

## SPECIFICATIONS

-1

| Recommended excavator             | ton    | 19 - 25   |
|-----------------------------------|--------|-----------|
| Main frame weight                 | ton    | 1.235     |
| Ø Maximum Rebar                   | mm     | 40        |
| Speed/Min. (minimum - maximum)    | rpm    | 20 - 25   |
| Rotation                          | Degree | 360°      |
| Oil pressure (rotation)           | bar    | 200 - 250 |
| Oil flow rate (rotation)          | l/min  | 30 - 40   |
| Oil pressure (opening - closing)  | bar    | 300 - 350 |
| Oil flow rate (opening – closing) | l/min  | 100 - 150 |
| Size A                            | mm     | 1865      |
| Size B                            | mm     | 705       |
| Size C                            | mm     | 1390      |
| Size D                            | mm     | 315       |
| Size E                            | mm     | 850       |
| Size G                            | mm     | 288       |
| Size H                            |        | 2010      |