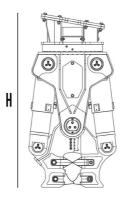

## SPECIFICATIONS

-1

| Recommended excavator             | ton    | 19 - 25   |
|-----------------------------------|--------|-----------|
| Main frame weight                 | ton    | 1.235     |
| Ø Maximum Rebar                   | mm     | 40        |
| Speed/Min. (minimum - maximum)    | rpm    | 20 - 25   |
| Rotation                          | Degree | 360°      |
| Oil pressure (rotation)           | bar    | 200 - 250 |
| Oil flow rate (rotation)          | l/min  | 30 - 40   |
| Oil pressure (opening - closing)  | bar    | 300 - 350 |
| Oil flow rate (opening – closing) | l/min  | 100 - 150 |
| Size A                            | mm     | 1865      |
| Size B                            | mm     | 705       |
| Size C                            | mm     | 1390      |
| Size D                            | mm     | 315       |
| Size E                            | mm     | 850       |
| Size G                            | mm     | 288       |
| Size H                            |        | 2010      |