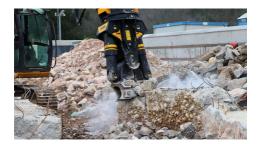

# **MB-PT1650**











## SPECIFICATIONS

-1

| Recommended excavator             | ton    | 19 - 25   |
|-----------------------------------|--------|-----------|
| Main frame weight                 | ton    | 1.235     |
| Ø Maximum Rebar                   | mm     | 40        |
| Speed/Min. (minimum - maximum)    | rpm    | 20 - 25   |
| Rotation                          | Degree | 360°      |
| Oil pressure (rotation)           | bar    | 200 - 250 |
| Oil flow rate (rotation)          | l/min  | 30 - 40   |
| Oil pressure (opening - closing)  | bar    | 300 - 350 |
| Oil flow rate (opening – closing) | l/min  | 100 - 150 |
| Size A                            | mm     | 1865      |
| Size B                            | mm     | 705       |
| Size C                            | mm     | 1390      |
| Size D