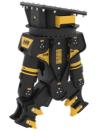

# **MB-PT1650**











## SPECIFICATIONS

-1

| Recommended excavator             | ton    | 19 - 25   |
|-----------------------------------|--------|-----------|
| Main frame weight                 | ton    | 1.235     |
| Ø Maximum Rebar                   | mm     | 40        |
| Speed/Min. (minimum - maximum)    | rpm    | 20 - 25   |
| Rotation                          | Degree | 360°      |
| Oil pressure (rotation)           | bar    | 200 - 250 |
| Oil flow rate (rotation)          | l/min  | 30 - 40   |
| Oil pressure (opening - closing)  | bar    | 300 - 350 |
| Oil flow rate (opening – closing) | l/min  | 100 - 150 |
| Size A                            | mm     | 1865      |
| Size B                            | mm     | 705       |
| Size C                            | mm     | 1390      |