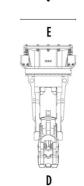

## SPECIFICATIONS

-1

| Recommended excavator             | ton    | 19 - 25   |
|-----------------------------------|--------|-----------|
| Main frame weight                 | ton    | 1.235     |
| Ø Maximum Rebar                   | mm     | 40        |
| Speed/Min. (minimum - maximum)    | rpm    | 20 - 25   |
| Rotation                          | Degree | 360°      |
| Oil pressure (rotation)           | bar    | 200 - 250 |
| Oil flow rate (rotation)          | l/min  | 30 - 40   |
| Oil pressure (opening - closing)  | bar    | 300 - 350 |
| Oil flow rate (opening – closing) | l/min  | 100 - 150 |
| Size A                            | mm     | 1865      |
| Size B                            | mm     | 705       |
| Size C                            | mm     | 1390      |
| Size D                            | mm     | 315       |
| Size E                            | mm     | 850       |
| Size G                            | mm     | 288       |
| Size H                            |        | 2010      |