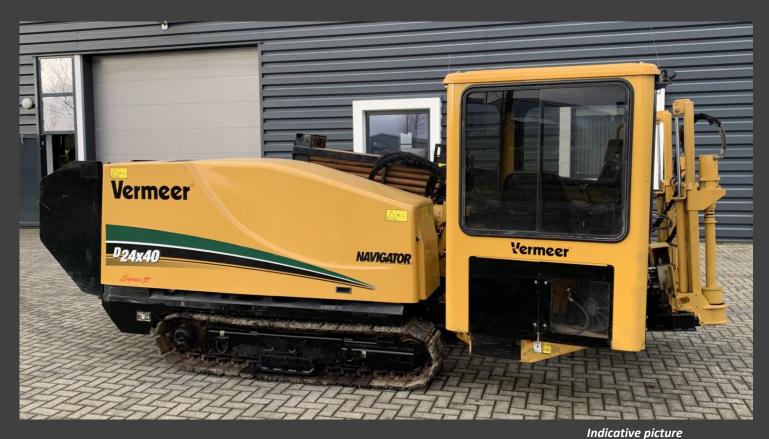

### Vermeer Navigator D24x40 Series II

**Completely inspected and tested by authorized Vermeer technicians.** We inspect, repair and test all relevant systems, such as the engine, the electrical system, the hydraulic system, all mechanics and the overall functions and details, following the official Vermeer guidelines while using only original Vermeer parts. All used equipment is delivered including detailed inspection document. We are confident in the quality that we deliver to our customers. **Anything in need of repair will be taken care of at no additional charge!** 

Year: 2015 Total hours: 3253 Working hours: 1955

#### Dimensions:

- LxWxH: 600 x 212 x 234 cm
- Weight: 8710 kg

#### **Operational:**

- Max torque 5700 Nm
- Max rpm 270
- Pull force: 107 kN (11 ton)
- Travel speed: 2,4 km/hr

Vermeer Used Equipment Benelux

vermeerusedequipmentbenelux.com

The Netherlands Street: Scottweg 35 Postal code: 4462 GS City: Goes